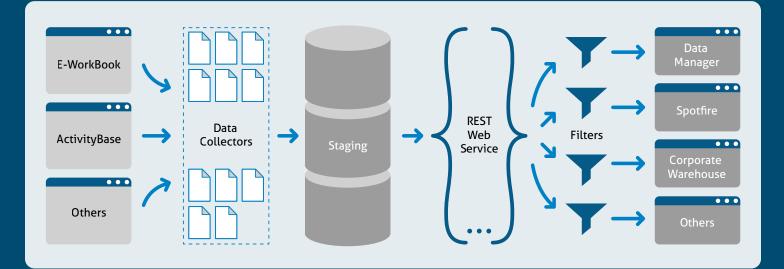

## **Information.Portal**

Many research organizations rely on a collection of individually focused systems, sources, and tools to collect information, assess performance, and make decisions. However, manually importing, exporting, and piecing this information together in a patchwork manner introduces inefficiency and elevates risk. **a-tune** Information.Portal automates data retrieval and availability and ensures standardized, safe, and secure access that meets your organization's requirements.

## **Key Features**

- Use an intuitive end-user UI to navigate and browse data for compilation, query execution, and easy export
- Access E-WorkBook, ActivityBase, and other resources whenever needed using pull/push mechanism
- Apply queues and subscription filters for data attributes (e.g., experiment title, status)
- Ensures remote systems receive information in conformance with security policies
- Notify remote systems of new information via web service
- Make information available to data tools (e.g., Hadoop, Hana, Spotfire), corporate data warehouses, and related systems